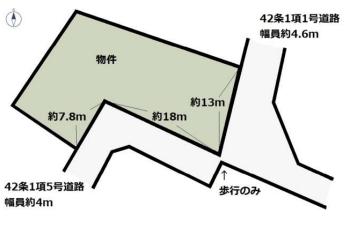

## 1,200万円

| 最適用途       | 住宅用地                    |      |      | 土地面積            | は 公簿 513.00㎡ 私道面積 (共有持分)           |                  |           |  |  |
|------------|-------------------------|------|------|-----------------|------------------------------------|------------------|-----------|--|--|
| 所在地        |                         |      |      |                 | @7.74万円                            | 地勢               |           |  |  |
| m E 25     |                         |      |      |                 | 更地                                 | 引渡し<br>(可能時期/方法) | 相談 / 更地渡し |  |  |
| 物 件<br>所在地 | 三重県松阪市宮町 283-8          |      |      | 他の法令<br>上の制限    |                                    |                  |           |  |  |
|            | <br> 近鉄山田鳥羽志摩線 松阪 徒歩10分 |      |      |                 |                                    |                  |           |  |  |
| 交 通        |                         |      |      | 接道状況<br>(角地・間口) | 東4.6m 接面13.0m 南4.0m 接面18.0m 位置指定あり |                  |           |  |  |
| 土地権利       | 所有権                     | 建築条件 |      | <u></u> #       | 都市ガス,上水道,下水道                       | 道                |           |  |  |
| 都市計画       | 市街化区域                   | 用途地域 | 2種住居 | 設備              |                                    |                  |           |  |  |

土地面積 公簿 513.00㎡

現況 更地 引渡可能時期 相談

- ◆松阪駅徒歩10分
- ◆第二小、鎌中校区です ◆敷地約155坪で広々。活用は無限 大です!!

## チェックポイント!

●都市ガス●上水道●下水道

| 建ぺい率 | 60% | 容積率  | 200%             | 地  | 目  | 雑種地             |
|------|-----|------|------------------|----|----|-----------------|
| 備考   | 往   | 前面配管 | きあり、敷地内不明※敷地内に電材 | 注、 | 支線 | !あり 利用駅1:名松線 松阪 |